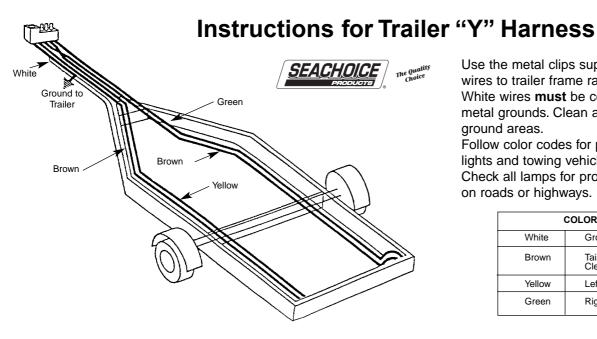

Use the metal clips supplied in this kit to clip the

wires to trailer frame rails.

White wires **must** be connected to good metal grounds. Clean all paint, rust or corrosion from ground areas.

Follow color codes for proper connections to trailer lights and towing vehicle lamps.

Check all lamps for proper operations before towing on roads or highways.

| COLOR CODE FOR WIRE |                                                                        |
|---------------------|------------------------------------------------------------------------|
| White               | Ground                                                                 |
| Brown               | Tail Lights, Side Marker Lights,<br>Clearance and Identification Lamps |
| Yellow              | Left Turn and Stop                                                     |
| Green               | Right Turn and Stop                                                    |